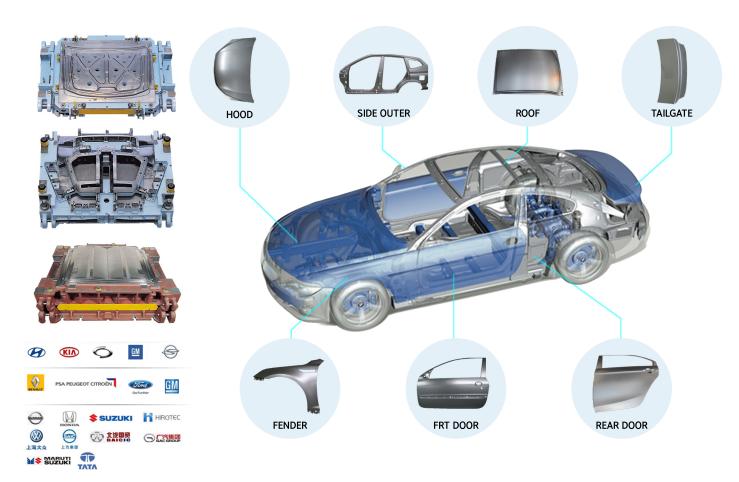

## I PRESS DIE FOR AUTOMOBILE

### Automotive Skin, Moving and Structure Parts

SILLA ENGINEERING is a manufacturer of automobile press die and mold bases for injections and has persistently worked to develop new technologies, train talented individuals, and bring about innovations in cost control.

### Company Name : Silla Engineering Co., Ltd.

SIILLA ENGINEERING CO., LTD was established in 1987 as a joint venture between Silla Corporation and HIROTEC. We are a top-level manufacturer of press die tools for automobile manufacturing, mainly forautomotive skins, moving parts, and structure parts. Automotive press die tools are our main business, and we have several sales references for different global customers, such as Hyundai – Kia, Renault – Nissan, Stellantis, and Maruti Suzuki. Manager : Roger Yoo