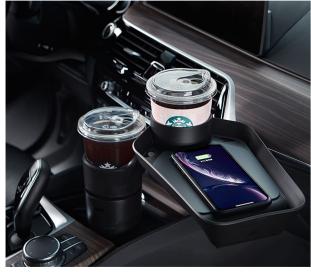

### 1+1 Cup Holder

The extra cup holder allows the user to store more drinks. Its height can be adjusted, so the user can position it properly in the car.

### Tray for food or other belongings

It includes an extra attachable tray that provides more storage for the user's belongings, such as food, wallet, keys, cards, phone, etc.

### Fast wireless charging

Users can charge their phones without cables on the tray as it provides 10 W fast wireless charging when users use the QC3.0 adapter in their car.

| Product Info    |                   |
|-----------------|-------------------|
| Cup holder size | 210mm*90mm*190mm  |
| Tray Size       | 280mm*175mm*65mm  |
| Weight          | 400g              |
| Material        | PP, Silicone, EVA |
| Input           | 9V/1.67A          |
| Output          | 5W-10W            |