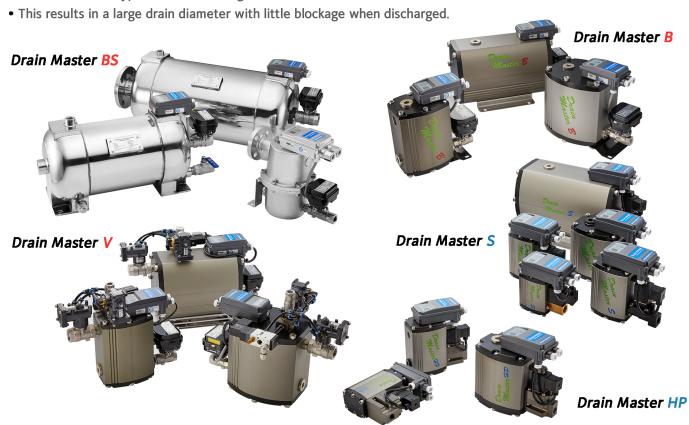

by utilizing ball float or timer drain traps. However, the disadvantage of utilizing ball float or timer drain traps is that the traps become clogged, or expensive compressed air flows out in large amounts. Drain Master gives a revolutionary change to existing condensate discharge systems for condensate discharge conveniently and effectively.

#### **FEATURES**

- Drain Master is detected by the level sensor to drain condensate.
- If the condensate discharge is not carried out properly, switch to the automatic restore function, and automatically open every 3 min for 5 s to solve the problem.
- After installation, the operation is automated and easy to manage without any other settings.
- The level sensor type drains from a high-level sensor to a low-lever sensor without the loss of air.



# I Company Introduction

# Company Name: EnE SYSTEM CO.,LTD.

Technology to the first person. To think of the environment. We have been working on the efficient treatment of condensation water generated in an air compressor system and are producing an auto drain trap that is both economical and reliable. Using advanced techniques and knowledge, we also developed an oil-water sparator that serves as a processing unit for contaminated condensate

Manager: Luna Kwon (overseas sales)

E-mail: dajeong0125@enesystem.com

Tel: +82-70-4027-3673 Fax: +82-31-234-4222

Homepage: https://www.enesystem.com Productpage: https://bityl.co/7g2Y