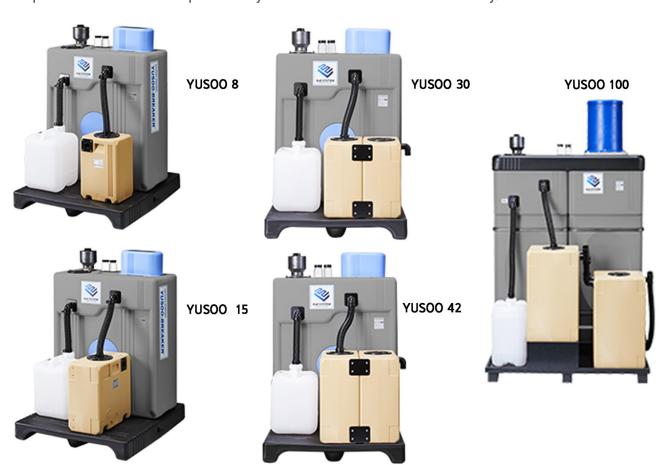

### Filtration Type Oil-Water Separator

The YUSOO Breaker is a nonelectric oil-water separator. It dramatically reduces the high cost of processing condensate and provides satisfactory results in improving work efficiency and corporate imaging. The YUSOO Breaker Series features the best functional products made from dedicated research and development. Customers are satisfied with the convenience and efficiency of the YUSOO Breaker.

#### **FEATURES**

- It can respond to compressor expansion simply by replacing the filters.
- · Replacement filters can be replaced easily because the filter is installed externally.