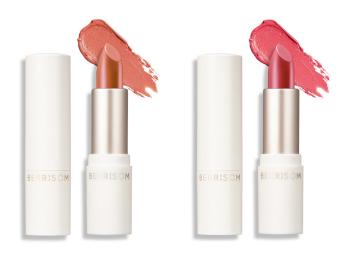

### Real me eye palette & Lipstick & Easybrow

REAL ME COSMETICS values clean beauty and vegan friendly concept. The design reflects the value of infinite function. It's suitable for all personality, style, color, form and pattern. Berrisom design can change in infinite ways.

**Our Product** 

- Real me eye palette
- Real me Lipstick
- Real me Easybrow

**BERRISOM** 

| Product Info |                    |
|--------------|--------------------|
| Weight       | 6.7g / 3.5g / 0.3g |
| Color        | More than 4        |
| MOQ          | 45 / 50 / 50 ea    |
| Age          | 20s - 40s          |