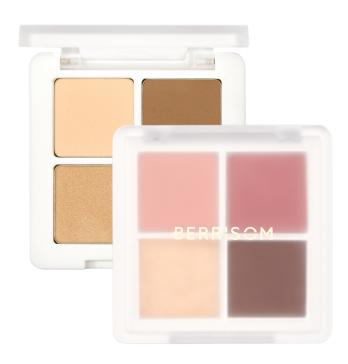

#### I REAL ME EYE PALETTE

### Real me eye palette & Lipstick & Easybrow

REAL ME COSMETICS values clean beauty and vegan friendly concept. The design reflects the value of infinite function. It's suitable for all personality, style, color, form and pattern. Berrisom design can change in infinite ways.

**Our Product** 

- Real me eye palette
- Real me Lipstick
- Real me Easybrow

**BERRISOM** 

| Product Info |                    |
|--------------|--------------------|
| Weight       | 6.7g / 3.5g / 0.3g |
| Color        | More than 4        |
| MOQ          | 45 / 50 / 50 ea    |
| Age          | 20s - 40s          |