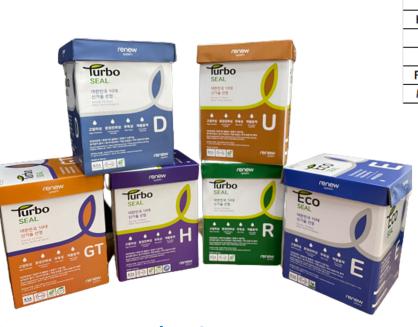

## Turbo Seal is the perfect and ideal comprehensive positive-waterproofing cold-applied material.

- 1. Turbo seal is a single component, synthetic rubber polymer gel-type comprehensive waterproofing solution. There is no need for solvents or chemicals, which are vulnerable to fire. Turbo Seal itself is perfect to apply.
- 2. Turbo Seal is both for pre-applied and post-applied waterproofing solutions. It is suitable for all types of concrete structures; new and repairing, above and below grade.
- 3. Turbo Seal is the world's first non-curing waterproofing material: flexible forever. It doesn't need a curing time. You don't need to waste days waiting for the curing time. Definitely cost effective!
- 4. Turbo Seal doesn't require the primer. The project time and cost saved a lot!
- 5. Viscosity is so remarkable that Turbo Seal can actively respond to the substrate movement. It adheres well to any foreign materials, and it even adheres in damp conditions. Turbo Seal also has the characteristics of self-healing, as it shows amazing crack-bridging ability!
- 6. Turbo Seal is environmentally responsible, certified by UL Ecologo. It is made of recycled rubber and has less than 0.002% of VOCs. Safe for installation!

\*\*\* You may need a pump machine to make Turbo Seal soft before using.

| Product Info                    |
|---------------------------------|
| 20kg / Box                      |
| 3214.90                         |
| 48 ea                           |
| Vary to each products           |
| co-friendly, cohesive, flexible |
| Synthetic Rubber Polymer Gel    |
|                                 |