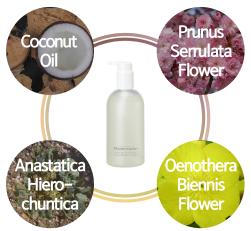

# Water Blossom Cleansing Serum

#### #DisappearCleanser #PureCleanser #MoistureSerumCleanser

Mild and moisturizing cleanser containing moisture essence ingredients.

 Contains botanical surfactants from mild coconut oil and one bottle of moisture serum for a refreshing, non-irritating cleansing.

Moisture serum cleanser for dry and sensitive skin

 The moisture-filled serum helps moisturize the skin even during cleansing to keep dry and sensitive skin feeling comfortable.

Spa essence cleanser made through cosmetic know-how