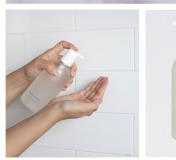

Moisture serum cleanser for dry and sensitive skin

 The moisture-filled serum helps moisturize the skin even during cleansing to keep dry and sensitive skin feeling comfortable.

Spa essence cleanser made through cosmetic know-how