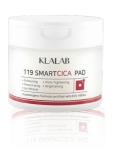

## Klalab 119 Smart CICA Pad 220ml

- (12) It cleans wastes in the pores, improves fine dead skin cells, and improves sebum in the pores of the nose and cheeks. It is also an effective product for moisturizing and brightening.
- (22) PHA (gluconolactone), SUPER CENTELLA (mixed raw material composed of madecassoside, madecassic acid, asiaticcoside, and asiaticacid)
- 3 Keep them away from direct sunlight
- (a) Expiry Date 3 years from fabrication