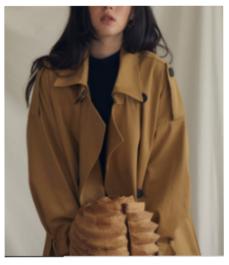

## A double trench coat

Open-closing is easy with the front center button.

It can be safely closed by attaching the inner button.

There are adjustable straps on the waist that allow various styling using buckles.

There are detachable straps on the neck and sleeves, which can be adjusted using buckles.

The sleeves can be made in a natural mood without rolls.