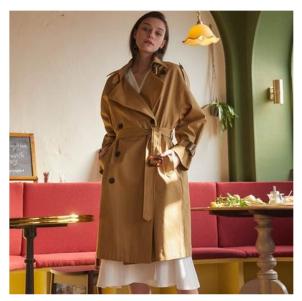

### I LP OVER TRENCH COAT

## A double trench coat

Open-closing is easy with the front center button.

It can be safely closed by attaching the inner button.

There are adjustable straps on the waist that allow various styling using buckles.

There are detachable straps on the neck and sleeves, which can be adjusted using buckles.

The sleeves can be made in a natural mood without rolls.

#### Styling Tip

If you open it loose or close it, you can wear it in a classic way. It's a neutral beige color that can be produced with a variety of tops such as shirts and T-shirts.

| Product Info  |      |
|---------------|------|
| Size          | Free |
| Chest(cm)     | 63   |
| Shoulder(cm)  | 69   |
| Sleeve Length | 46   |
| Sleeve Hem    | 24   |
| Length (cm)   | 111  |