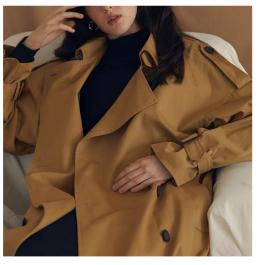

## A double trench coat

Open-closing is easy with the front center button.

It can be safely closed by attaching the inner button.

There are adjustable straps on the waist that allow various styling using buckles.

There are detachable straps on the neck and sleeves, which can be adjusted using buckles.

The sleeves can be made in a natural mood without rolls.