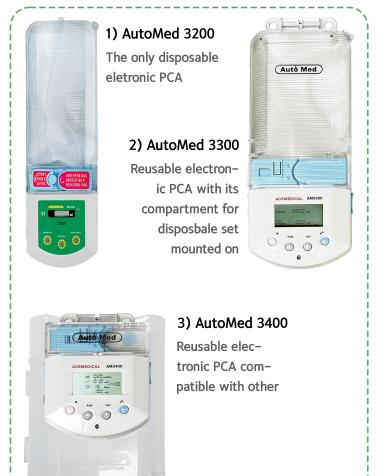

# **I** AutoMed Series

### AMBULATORY INFUSION PUMP(AutoMed 3200, 3300, 3400)

AutoMed series is ambulatory PCA infusion pump intended for general infusion use such as pain management after having surgeries. Even though it is PCA, it can be also intended for Chemo Therapy and Antibiotics. As they are electronic reusable PCA, the accuracy in flow rate is much higher than disposable infusion pump. You can find advantages you will take from our AutoMed series as listed below.

| 1) | AutoMed 3200 Product Info |                           |
|----|---------------------------|---------------------------|
|    | Flow rate                 | 0~10ml/hr (1ml increment) |
|    | Pump size                 | 100ml, 150ml, 275ml       |
|    | Bolus Dose                | 0 ~ 5ml (1ml increment)   |
|    | Lockout Time              | 0 ~ 60 min (9 steps)      |

| 2) | AutoMed 3300 Product Info |                               |  |
|----|---------------------------|-------------------------------|--|
|    | Flow rate                 | 0.1~50ml/hr (0.1ml increment) |  |
|    | Pump size                 | 100ml, 150ml, 275ml           |  |
|    | Bolus Dose                | 0.1 ~ 5ml (1ml increment)     |  |
|    | Lockout Time              | 0 ~ 60 min (9 steps)          |  |
|    |                           |                               |  |

| 3) | AutoMed 3400 Product Info |                               |
|----|---------------------------|-------------------------------|
|    | Flow rate                 | 0.1~10ml/hr (0.1ml increment) |
|    | Pump size                 | 100ml, 250ml                  |
|    | Bolus Dose                | 0.1 ~ 5ml (1ml increment)     |
|    | Lockout Time              | 0 ~ 60 min (9 steps)          |
|    |                           |                               |