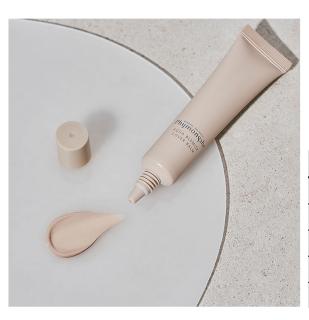

### Ointment texture protects skin

With pigment BB that restores the skin's natural tone:

Mung bean seed and soybean extracts reduce the redness of sensitive skin for a natural look.

Traditional beauty BB cream with an ointment texture that gently adheres to the skin:

The special ointment texture covers the skin with only a small amount, protects it from the external environment, and helps brighten the skin all day.

Clear tone BB cream with a large amount of moisturizing ingredients: