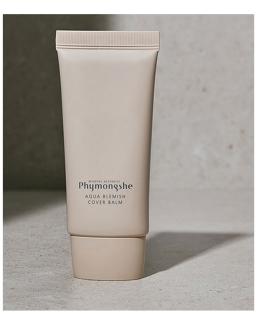

## I Aqua Blemish Cover Balm

#### Recommended For

- 1. For those looking for a natural base makeup perfect for your skin
- For those in need of protection against dry skin after dermatology or beauty treatments

| Product Information |                                  |                |
|---------------------|----------------------------------|----------------|
| Name                | Aqua Blemish Cover Balm          |                |
| Size                | 5.6*2.8*13.5cm                   | 3.6*2.7*13.6cm |
| Capacity            | 50ml                             | 20ml           |
| Weight              | 83g                              | 38g            |
| Shelf life          | 3 years from date of manufacture |                |