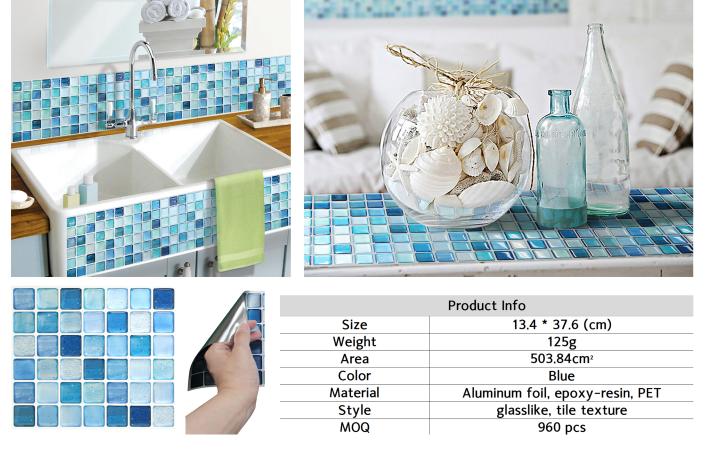

### Do It Yourself, Bring Tiles Joy to Home!

BEAUSTILE has glass-like surfaces and embossed epoxy resin tiles. It looks like a real glass tile or polished marble tile, But it is easy to use because there is adhesive surface on the back.

You can make the desired shape with scissors or cutter, and if it is wrongly attached to the wall, you can remove it and reattach it. BEAUSTILE has flame retardant effect and can be attached to the gas stove wall for safety. Because we printed the pattern directly on the aluminum foil surface, the product can withstand up to 120 Celsius degrees.

BEAUSTILE is easy to apply to all types of surfaces such as bathroom tiles. BEAUSTILE does not contain hazardous s ubstances such as cadmium, mercury or formaldehyde, and has been certified by Bureau Veritas in New York and Seoul for quality and safety. Finally, BEAUSTILE holds manufacturing technology patent in Japan and South Korea and patent applications in Europe, the United States and China.