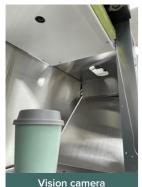

### Al/deep learning-based identification system

- drimm containers can be identified at an accuracy rate of 99.08% within 0.08 seconds.
- · Damaged drimm containers or incompatible items can be quickly identified.
- Edge computing technology is deployed to increase performance and cost efficiency.

### **Self-Cleaning Conveyor System**

Technology to spray detergent foam and wipe the inside of the container station. Patented technology

Identification of containers based on Al/ Deep Learning tech

An accuracy rate of 99.08% in identification