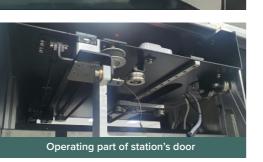

| <br>Finger guard system installed |
|-----------------------------------|
| Innovative mechanical design      |
| <br>Patented technology           |

### **Self-Cleaning Conveyor System**

Technology to spray detergent foam and wipe the inside of the container station. Patented technology

Identification of containers based on Al/ Deep Learning tech

An accuracy rate of 99.08% in identification