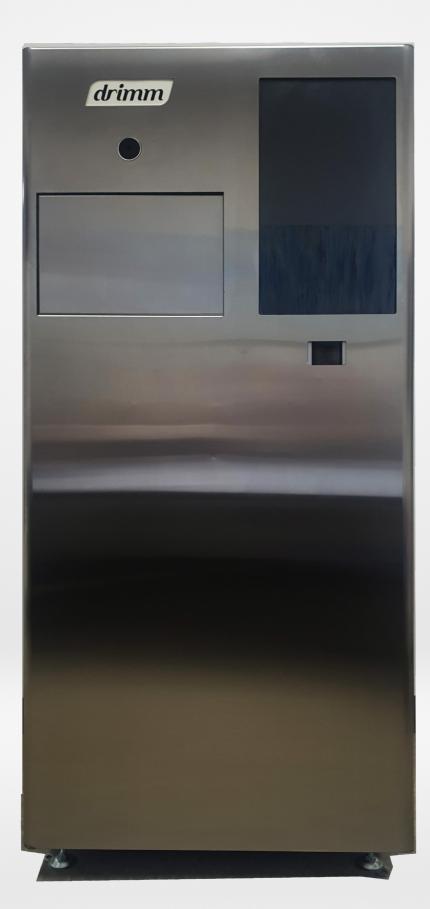

## **ECIS Device**

Sleek design + High technical strength

+ Convenience for use + Sanitation

۲

#### **Stainless finish**

4

- STS 304 stainless steel goes well with any surroundings • Luxurious seamless design
- · Non-corrosive and anti-bacterial tech

| Model               | Size of collector<br>(mm) |     | Size of inner box<br>(mm) |              | Rated<br>voltage | Weight | Detergent<br>tank | Commu-<br>nications | Display | Installation |                          |                    |
|---------------------|---------------------------|-----|---------------------------|--------------|------------------|--------|-------------------|---------------------|---------|--------------|--------------------------|--------------------|
|                     | W                         | D   | Н                         | W            | D                | Н      | V                 | Kg                  | L       | nications    |                          |                    |
| TGEC-<br>KROD02001W | 80                        | 683 | 1,813                     | 700<br>(600) | 540<br>(440)     | 900    | AC<br>220V        | 250                 | 2.0     | Wifi LTE     | Capacitive/<br>resistive | Indoor/<br>Outdoor |

## Technology

**IoT System** 

an excellent interior item.

IoT and AI technology inside the multi-use container station