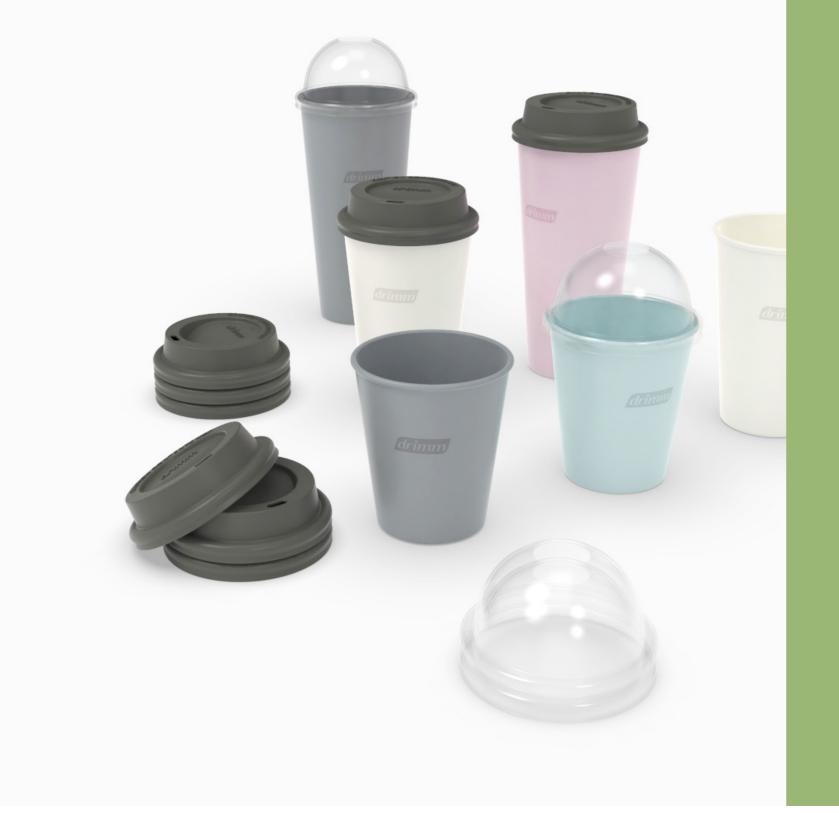

## **Feature**

۲

10

66 Disposables are littering the earth every day. 99

66

۲

Various sizes of cups and lids for hot and cold drinks are available. 99

一日日日

#### Cup

Tall Grande Venti Flat lid Dome lid Yogurt cup

### Cup · Cutlery

| No | Туре         | Image | Size(cm)                 | Volume(ml, oz) | Use Cases              | Price(USD)              |
|----|--------------|-------|--------------------------|----------------|------------------------|-------------------------|
| 1  | Cup(small)   | -     | ΤΦ 8.9<br>ΒΦ 6<br>Η 10   | 355, 12        | Tall                   | Deposit 0.5<br>Fee 0.1  |
| 2  | Cup(medium)  | -     | ΤΦ 8.9<br>ΒΦ 6<br>Η 12.5 | 473, 16        | Grande                 | Deposit 0.5<br>Fee 0.1  |
| 3  | Cup(large)   |       | ΤΦ 8.9<br>ΒΦ 6<br>Η 17.5 | 650, 21        | Venti                  | Deposit 0.7<br>Fee 0.1  |
| 4  | Flat Lid     | 9     | Ф 8.9<br>Н 2             | -              |                        | Deposit 0.2<br>Fee 0.02 |
| 5  | Dome Lid     |       | Ф 8.9<br>Н 5             | -              |                        | Deposit 0.2<br>Fee 0.02 |
| 6  | Yogurt Cup   |       | ΤΦ 8.9<br>ΒΦ 6<br>Η 10   | 355, 12        | Yogurt with<br>topping | Deposit 0.77<br>Fee 0.2 |
| 7  | Cutlery Case |       | W 18.5<br>D 4.6<br>H 1.5 | -              |                        | Deposit 0.5<br>Fee 0.1  |
| 8  | Fork         |       | L 16                     | -              |                        | Deposit 0.3<br>Fee 0.04 |
| 9  | Spoon        |       | L 16.5                   | -              |                        | Deposit 0.3<br>Fee 0.04 |
| 10 | Chopstics    |       | L 17                     | -              |                        | Deposit 0.3<br>Fee 0.04 |
| 11 | Knife        |       | L 16                     | -              |                        | Deposit 0.3<br>Fee 0.04 |