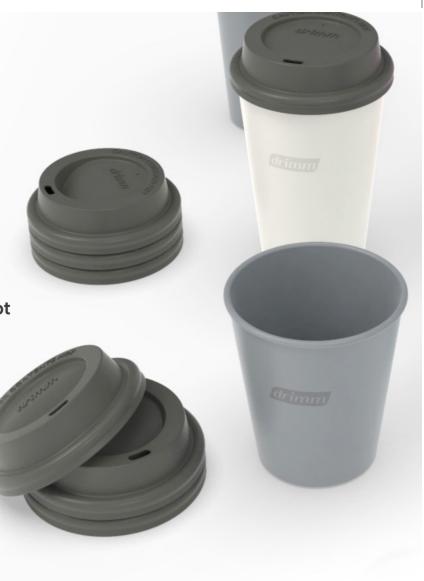

## **Feature**

۲

10

66 Disposables are littering the earth every day. 99

66

۲

Various sizes of cups and lids for hot and cold drinks are available. 99

一日日日

#### Cup

Tall Grande Venti Flat lid Dome lid Yogurt cup

### Cup · Cutlery

| No | Туре         | Image | Size(cm)                 | Volume(ml, oz) | Use Cases              | Price(USD)              |
|----|--------------|-------|--------------------------|----------------|------------------------|-------------------------|
| 1  | Cup(small)   | -     | ΤΦ 8.9<br>ΒΦ 6<br>Η 10   | 355, 12        | Tall                   | Deposit 0.5<br>Fee 0.1  |
| 2  | Cup(medium)  | -     | ΤΦ 8.9<br>ΒΦ 6<br>Η 12.5 | 473, 16        | Grande                 | Deposit 0.5<br>Fee 0.1  |
| 3  | Cup(large)   |       | ΤΦ 8.9<br>ΒΦ 6<br>Η 17.5 | 650, 21        | Venti                  | Deposit 0.7<br>Fee 0.1  |
| 4  | Flat Lid     | 9     | Ф 8.9<br>Н 2             | -              |                        | Deposit 0.2<br>Fee 0.02 |
| 5  | Dome Lid     |       | Ф 8.9<br>Н 5             | -              |                        | Deposit 0.2<br>Fee 0.02 |
| 6  | Yogurt Cup   |       | ΤΦ 8.9<br>ΒΦ 6<br>Η 10   | 355, 12        | Yogurt with<br>topping | Deposit 0.77<br>Fee 0.2 |
| 7  | Cutlery Case |       | W 18.5<br>D 4.6<br>H 1.5 | -              |                        | Deposit 0.5<br>Fee 0.1  |
| 8  | Fork         |       | L 16                     | -              |                        | Deposit 0.3<br>Fee 0.04 |
| 9  | Spoon        |       | L 16.5                   | -              |                        | Deposit 0.3<br>Fee 0.04 |
| 10 | Chopstics    |       | L 17                     | -              |                        | Deposit 0.3<br>Fee 0.04 |
| 11 | Knife        |       | L 16                     | -              |                        | Deposit 0.3<br>Fee 0.04 |