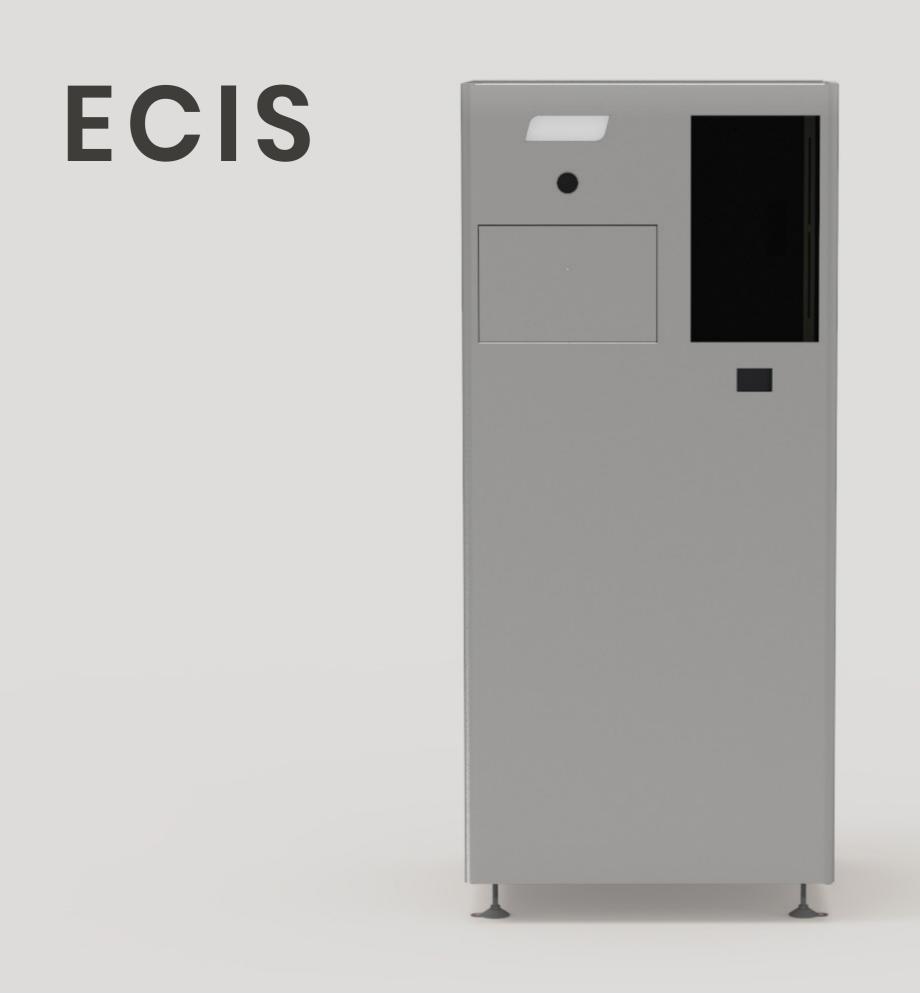

## **ECIS Device**

Sleek design + High technical strength

+ Convenience for use + Sanitation

۲

#### **Stainless finish**

4

- STS 304 stainless steel goes well with any surroundings • Luxurious seamless design
- · Non-corrosive and anti-bacterial tech

| Model               | Size of collector<br>(mm) |     | Size of inner box<br>(mm) |              | Rated<br>voltage | Weight | Detergent<br>tank | Commu-<br>nications | Display | Installation |                          |                    |
|---------------------|---------------------------|-----|---------------------------|--------------|------------------|--------|-------------------|---------------------|---------|--------------|--------------------------|--------------------|
|                     | W                         | D   | Н                         | W            | D                | Н      | V                 | Kg                  | L       | nications    |                          |                    |
| TGEC-<br>KROD02001W | 80                        | 683 | 1,813                     | 700<br>(600) | 540<br>(440)     | 900    | AC<br>220V        | 250                 | 2.0     | Wifi LTE     | Capacitive/<br>resistive | Indoor/<br>Outdoor |

## Technology

**IoT System** 

an excellent interior item.

IoT and AI technology inside the multi-use container station