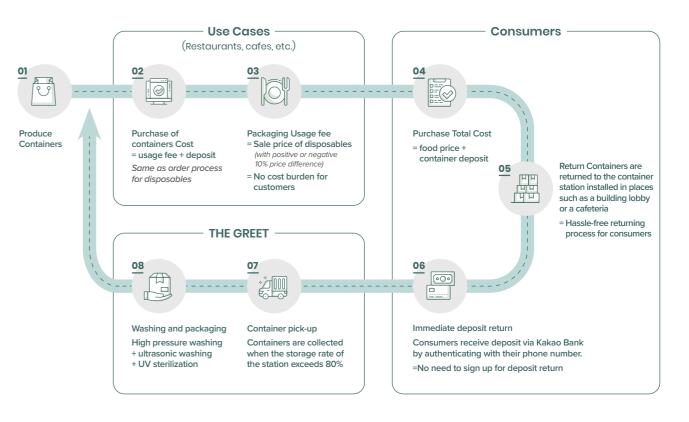

# **ECIS Total Solution**

ECIS aims to reduce disposable plastic waste

Logistics

## Technology

**IoT System** 

an excellent interior item.

IoT and AI technology inside the multi-use container station