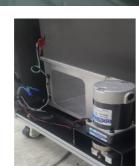

The accuracy rate improves thanks to deep learning

Box Shaking Motor

The motor installed inside the station gently rocks the inner box to align the items and increase the maximum storage capacity