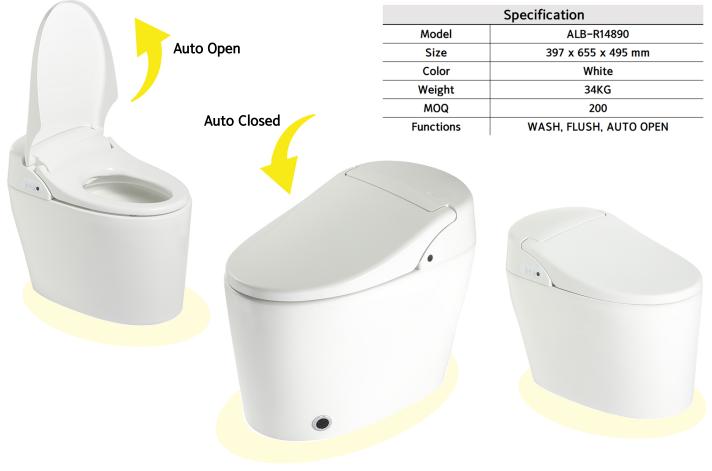

## Integrated Bidet, One Piece Toilet

#### Functions: Dryer, Deodorant, Auto Flush, Auto Open and Close, +E-sterilizer, PREMIST, Foot Valve

- 1. Sleek Design: Sleek and modern design that matches well with your bathroom
- 2. Automatic dual flush: A full or partial flush that automatically starts after the user leaves the toilet
- 3. Auto open and close: A lid that automatically opens and closes after the user leaves the toilet
- 4. Natural aerated wash: Natural air mixed into the posterior, feminine, and exclusive wash for the user's convenience
- 5. +E-sterilizer: +E-water, a highly effective sterilizer produced by the electrolysis of tap water, contained
- 6. PREMIST: Automatic water spray on the surface of the inner toilet bowl before every use with PREMIST
- 7. Foot Valve: Partial flush starts when the user presses the foot valve at the bottom after urination