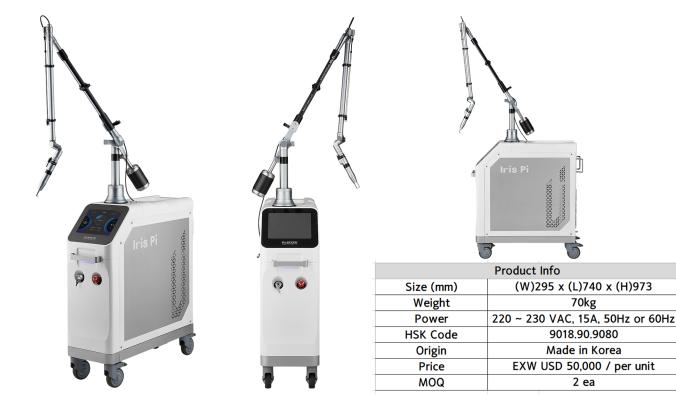

#### **BLUECORECOMPANY** Iris Laser device

IRIS is the first smart laser device to operate with a true 15 Hz repetition rate, enabling highly efficient performance in treating pigmented lesions by safely destroying pigments while minimizing the patient's pain.