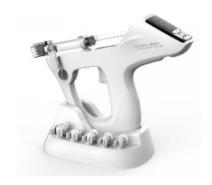

### **Portable MESO Injector**

**Crystal MESO Portable Injector** can be used for various treatments like Hydro Injection, Scalp Treatment, PRP Injection, LIPO, Filler, Toxin, etc.. It is **light weight**, **cordless** injector **rechargeable** with C-type cable which **reduces therapist's physical energy**.