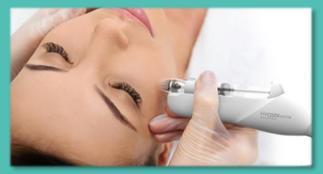

#### **Multi Suction Auto Injector**

HYCOOX multi suction auto injector brings a new world to the dermatologists. It is operated automatically via an autosensing suction system. With no need to use foot switch or trigger, after skin is sucked, solution is injected automatically.