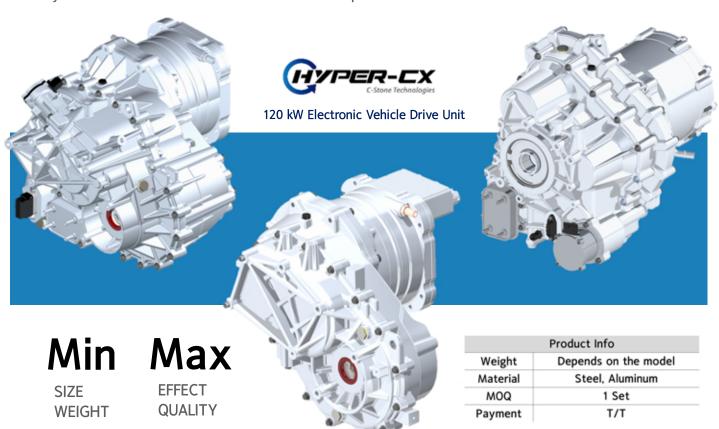

#### Heart of the vehicle: Since 2008

C-Stone Technologies manufactures transmissions with minimum weight and size but maximum efficiency.

We are capable of designing single-speed and two-speed transmissions of the Co-Axial and Parallel types for various motor powers. We also have a wide range of experience in the clutch system.

As such, it is possible to develop a transmission that includes a **two-speed shifting mechanism**, **torque vectoring**, and **ELSD** devices with wet multi-plate clutches. In addition, we have various ideas for hydraulic control systems. Transmission with an EDD can be developed as needed.