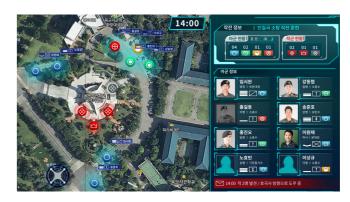

#### Command and Control Center

5G-base AR Integrated Command and Control Ceneter Operation command through the 3D AR topography and common operation picture

Common Operational Picture (COP)

Displays the location and status of each soldier and the location of the enemy