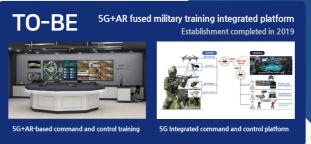

jscgames.com



# **5G-based AR** (Augmented Reality) **Command and Control Platform**

Horus Eye: Eyes in the Filed







# **5G-based AR** (Augmented Reality) **Integrated Command and Control Platform**

The 5G-based augmented reality command and control platform is a system that supports efficient operational performance through accurate situational awareness by delivering the utilization of the 5G network with high definition, high capacity, and ultra-low latency features, in order that 3D topography and common operation picture which visualize the various information on topography, weather, allies and enemies with AR(Augmented Reality) can be shared between the command & control center and the operation site in real-time.



# TO-DE 5G+AR fused military training integrated platform







## **Product Composition**

#### Command and Control Center



5G-base AR Integrated Command and Control Ceneter Operation command through the 3D AR topography and common operation picture



Common Operational Picture (COP)

Displays the location and status of each soldier and the location of the enemy



Holo-lens
Support for command and control while looking at a 3D topography



3D AR Operational Topography
Augment the actual operational topography
into a 3D digital twin topography



9-segment video monitor
Monitoring the video transmitted by combatants in the operation site and drones



**Tablet PC/ Server**Convenient system control in use by utilizing tablet PC

#### Expanding services in the private sector

Expanding services to private sectors where command and control syst