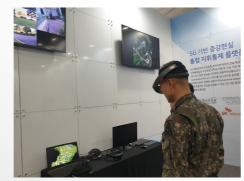

#### Command and Control Center

5G-base AR Integrated Command and Control Ceneter Operation command through the 3D AR topography and common operation picture

Common Operational Picture (COP)

Displays the location and status of each soldier and the location of the enemy

Holo-lens
Support for command and control while looking at a 3D topography

3D AR Operational Topography
Augment the actual operational topography
into a 3D digital twin topography

9-segment video monitor
Monitoring the video transmitted by combatants in the operation site and drones