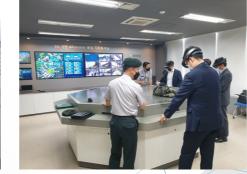

#### Command and Control Center

5G-base AR Integrated Command and Control Ceneter Operation command through the 3D AR topography and common operation picture

Common Operational Picture (COP)

Displays the location and status of each soldier and the location of the enemy