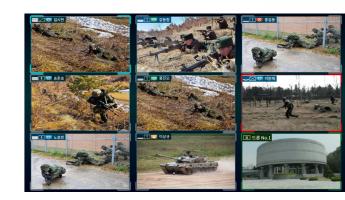

#### Command and Control Center

5G-base AR Integrated Command and Control Ceneter Operation command through the 3D AR topography and common operation picture

Common Operational Picture (COP)

Displays the location and status of each soldier and the location of the enemy

Holo-lens
Support for command and control while looking at a 3D topography

3D AR Operational Topography
Augment the actual operational topography
into a 3D digital twin topography

9-segment video monitor
Monitoring the video transmitted by combatants in the operation site and drones