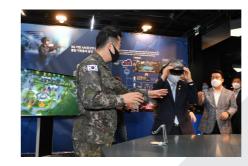

Holo-lens
Support for command and control while looking at a 3D topography

3D AR Operational Topography
Augment the actual operational topography
into a 3D digital twin topography

9-segment video monitor
Monitoring the video transmitted by combatants in the operation site and drones