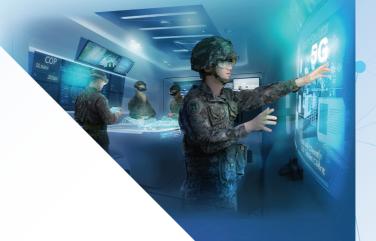

#### Command and Control Center

5G-base AR Integrated Command and Control Ceneter Operation command through the 3D AR topography and common operation picture

Common Operational Picture (COP)

Displays the location and status of each soldier and the location of the enemy

Holo-lens
Support for command and control while looking at a 3D topography

3D AR Operational Topography
Augment the actual operational topography
into a 3D digital twin topography

9-segment video monitor
Monitoring the video transmitted by combatants in the operation site and drones

**Tablet PC/ Server**Convenient system control in use by utilizing tablet PC