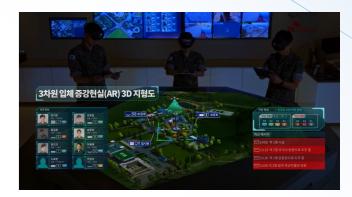

#### Command and Control Center

5G-base AR Integrated Command and Control Ceneter Operation command through the 3D AR topography and common operation picture

Common Operational Picture (COP)

Displays the location and status of each soldier and the location of the enemy

Holo-lens
Support for command and control while looking at a 3D topography

3D AR Operational Topography
Augment the actual operational topography
into a 3D digital twin topography

9-segment video monitor
Monitoring the video transmitted by combatants in the operation site and drones