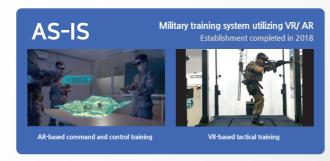

cgames.com



# **5G-based AR** (Augmented Reality) **Command and Control Platform**

Horus Eye: Eyes in the Filed







# **5G-based AR** (Augmented Reality) **Integrated Command and Control Platform**

The 5G-based augmented reality command and control platform is a system that supports efficient operational performance through accurate situational awareness by delivering the utilization of the 5G network with high definition, high capacity, and ultra-low latency features, in order that 3D topography and common operation picture which visualize the various information on topography, weather, allies and enemies with AR(Augmented Reality) can be shared between the command & control center and the operation site in real-time.



# TO-DE 5G+AR fused military training integrated platform







## **Product Composition**

#### Command and Control Center



5G-base AR Integrated Command and Control Ceneter Operation command through the 3D AR topography and common operation picture



Common Operational Picture (COP)

Displays the location and status of each soldier and the location of the enemy



Holo-lens
Support for command and control while looking at a 3D topography



3D AR Operational Topography
Augment the actual operational topography
into a 3D digital twin topography



9-segment video monitor
Monitoring the video transmitted by combatants in the operation site and drones



**Tablet PC/ Server**Convenient system control in use by utilizing tablet PC

#### Expanding services in the private sector

Expanding services to private sectors where command and control system