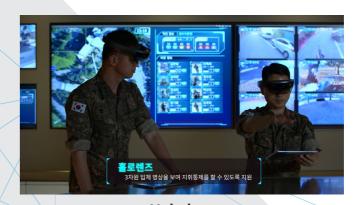

Holo-lens
Support for command and control while looking at a 3D topography

3D AR Operational Topography
Augment the actual operational topography
into a 3D digital twin topography

9-segment video monitor
Monitoring the video transmitted by combatants in the operation site and drones