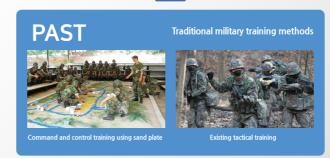

ames.com



# **5G-based AR** (Augmented Reality) **Command and Control Platform**

Horus Eye: Eyes in the Filed







# **5G-based AR** (Augmented Reality) **Integrated Command and Control Platform**

The 5G-based augmented reality command and control platform is a system that supports efficient operational performance through accurate situational awareness by delivering the utilization of the 5G network with high definition, high capacity, and ultra-low latency features, in order that 3D topography and common operation picture which visualize the various information on topography, weather, allies and enemies with AR(Augmented Reality) can be shared between the command & control center and the operation site in real-time.



# TO-DE 5G+AR fused military training integrated platform







## **Product Composition**

#### Command and Control Center



5G-base AR Integrated Command and Control Ceneter Operation command through the 3D AR topography and common operation picture



Common Operational Picture (COP)

Displays the location and status of each soldier and the location of the enemy



Holo-lens
Support for command and control while looking at a 3D topography



3D AR Operational Topography
Augment the actual operational topography
into a 3D digital twin topography



9-segment video monitor
Monitoring the video transmitted by combatants in the operation site and drones



**Tablet PC/ Server**Convenient system control in use by utilizing tablet PC

#### Expanding services in the private sector

Expanding services to private sectors where command and control systems