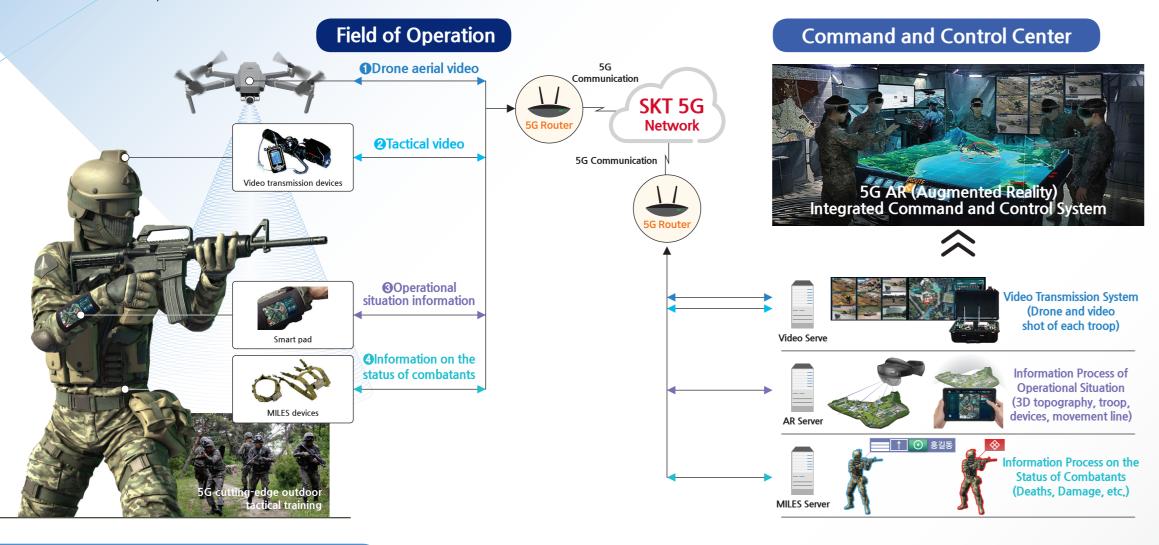

## **Product Composition**

Field combatants

**Full HD Camera** Full HD video transmission from the combatant's point of view

**5G Devices Linking MILES** Information process of combatant status (Deaths, Damage, etc.)

Smart Pad Sharing information on operation situation with the command and control canter

**5G Communication Encryption Modules** KCMVP Section encryption

Drone Shooting the battlefield situation in the air and transmitting it

#### Command and Control Center

5G-base AR Integrated Command and Control Ceneter Operation command through the 3D AR topography and common operation picture

Common Operational Picture (COP)

Displays the location and status of each soldier and the location of the enemy

Holo-lens
Support for command and control while looking at a 3D topography

3D AR Operational Topography
Augment the actual operational topography
into a 3D digital twin topography

9-segment video monitor
Monitoring the video transmitted by combatants in the operation site and drones

**Tablet PC/ Server**Convenient system control in use by utilizing tablet PC