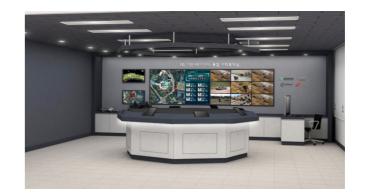

#### Command and Control Center

5G-base AR Integrated Command and Control Ceneter Operation command through the 3D AR topography and common operation picture

Common Operational Picture (COP)

Displays the location and status of each soldier and the location of the enemy

Holo-lens
Support for command and control while looking at a 3D topography

3D AR Operational Topography
Augment the actual operational topography
into a 3D digital twin topography

9-segment video monitor
Monitoring the video transmitted by combatants in the operation site and drones

**Tablet PC/ Server**Convenient system control in use by utilizing tablet PC